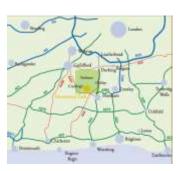

## DIRECTIONS

Directions to Hurtwood Park - Whether you are coming from London (Heathrow is 35 minutes, Gatwick is 20 minutes) or the south on the A3, exit at the A243 towards Leatherhead/Dorking. Continue on this road when it joins up with the A24. Stay on the A24 past Dorking until you reach Beare Green roundabout. Turn right (south) onto the A29 towards Ockley and when in Ockley turn right onto the B2126 (for Forest Green & Ewhurst).

In Ewhurst, turn left at the Bulls Head Pub and continue through the village. Just before you exit the village, there is a sharp right hand bend, where you turn left for Ewhurst Green. Follow the road and you will pass a cricket green on your left. Continue and after about 300 yards after the last buildings on the left are the gates to Hurtwood Park.

Directions from Horsham - following the A281 towards Guildford. Continue along the A281 for approximately 4 miles. Take the A29 (Bognor Road) after half a mile turn left into Rowhook Road. Continue straight into Horsham Road and the club is on the right after approximately 3 miles.

Faster access to the main entrance on match days can be gained from the South, along Horsham Road, off the A29 (Dorking/Horsham route), either by following a route through Oakwoodhill/Walliswood (from the East) or Rowhook (from the South).